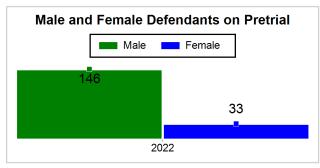

# St. Lucie County Pre-Trial Summary of Weekly Statistics

9/2/2022 1:04:41 PM

Week of: August 29, 2022

|            |             |           |            |             |            |                    |           |                 |              | Pretrial     |                 | Sentence     | ed              | ]           |            |      |               |            |      | Pre         | trial  |
|------------|-------------|-----------|------------|-------------|------------|--------------------|-----------|-----------------|--------------|--------------|-----------------|--------------|-----------------|-------------|------------|------|---------------|------------|------|-------------|--------|
| Pretrial   |             |           | Senten     | iced        |            | Assess<br>Intervie |           | Qualified or Me | eet Criteria | New Defe     | endants         | New Def      | endants         | Detenti     | ion Orde   | ers  |               | Dispos     | ed   | Releas      | е Туре |
| <u>GPS</u> | Non-<br>GPS | <u>HA</u> | <u>GPS</u> | Non-<br>GPS | HA-<br>Sen | <u>PTS</u>         | Sentenced | <u>PTS</u>      | Sentenced    | <u>Total</u> | <u>Indigent</u> | <u>Total</u> | <u>Indigent</u> | <u>Type</u> | <u>PTS</u> | Sen. | <u>Denied</u> | <u>PTS</u> | Sen. | <u>Bond</u> | ROR    |
| 111        | 64          | 4         | 1          | 0           | 0          | 0                  | 0         | 0               | 0            | 8            | 8               | 0            | 0               |             | 3          | 0    | 0             | 8          | 0    | 8           | 0      |
|            |             |           |            |             |            |                    |           |                 |              |              |                 |              |                 |             |            |      |               |            |      |             |        |
|            |             |           |            |             |            |                    |           |                 |              |              |                 |              |                 | FTA         | 0          | 0    | 0             |            |      |             |        |
|            |             |           |            |             |            |                    |           |                 |              |              |                 |              |                 | <u>GPS</u>  | 0          | 0    | 0             |            |      |             |        |
|            |             |           |            |             |            |                    |           |                 |              |              |                 |              |                 | New         | 0          | 0    | 0             |            |      |             |        |
|            |             |           |            |             |            |                    |           |                 |              |              |                 |              |                 | <u>Drug</u> | 2          | 0    | 0             |            |      |             |        |
|            |             |           |            |             |            |                    |           |                 |              |              |                 |              |                 | Prog        | 1          | 0    | 0             |            |      |             |        |