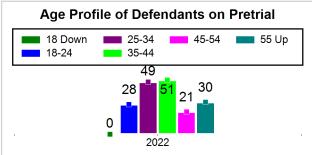

# St. Lucie County Pre-Trial Summary of Weekly Statistics

9/2/2022 1:04:41 PM

Week of: August 29, 2022

|            |             |           |            |             |            |                    |           |                 |              | Pretrial     |                 | Sentence     | ed              | ]           |            |      |               |            |      | Pre         | trial  |
|------------|-------------|-----------|------------|-------------|------------|--------------------|-----------|-----------------|--------------|--------------|-----------------|--------------|-----------------|-------------|------------|------|---------------|------------|------|-------------|--------|
| Pretrial   |             |           | Senten     | iced        |            | Assess<br>Intervie |           | Qualified or Me | eet Criteria | New Defe     | endants         | New Def      | endants         | Detenti     | ion Orde   | ers  |               | Dispos     | ed   | Releas      | е Туре |
| <u>GPS</u> | Non-<br>GPS | <u>HA</u> | <u>GPS</u> | Non-<br>GPS | HA-<br>Sen | <u>PTS</u>         | Sentenced | <u>PTS</u>      | Sentenced    | <u>Total</u> | <u>Indigent</u> | <u>Total</u> | <u>Indigent</u> | <u>Type</u> | <u>PTS</u> | Sen. | <u>Denied</u> | <u>PTS</u> | Sen. | <u>Bond</u> | ROR    |
| 111        | 64          | 4         | 1          | 0           | 0          | 0                  | 0         | 0               | 0            | 8            | 8               | 0            | 0               |             | 3          | 0    | 0             | 8          | 0    | 8           | 0      |
|            |             |           |            |             |            |                    |           |                 |              |              |                 |              |                 |             |            |      |               |            |      |             |        |
|            |             |           |            |             |            |                    |           |                 |              |              |                 |              |                 | FTA         | 0          | 0    | 0             |            |      |             |        |
|            |             |           |            |             |            |                    |           |                 |              |              |                 |              |                 | <u>GPS</u>  | 0          | 0    | 0             |            |      |             |        |
|            |             |           |            |             |            |                    |           |                 |              |              |                 |              |                 | New         | 0          | 0    | 0             |            |      |             |        |
|            |             |           |            |             |            |                    |           |                 |              |              |                 |              |                 | <u>Drug</u> | 2          | 0    | 0             |            |      |             |        |
|            |             |           |            |             |            |                    |           |                 |              |              |                 |              |                 | Prog        | 1          | 0    | 0             |            |      |             |        |