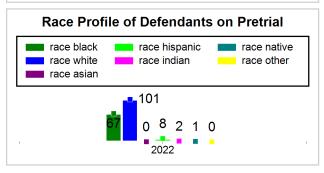

# St. Lucie County Pre-Trial Summary of Weekly Statistics

9/2/2022 1:04:41 PM

Week of: August 29, 2022

|            |             |           |            |             |            |                    |           |                 |              | Pretrial     |                 | Sentence     | ed              | ]           |            |      |               |            |      | Pre         | trial  |
|------------|-------------|-----------|------------|-------------|------------|--------------------|-----------|-----------------|--------------|--------------|-----------------|--------------|-----------------|-------------|------------|------|---------------|------------|------|-------------|--------|
| Pretrial   |             |           | Senten     | iced        |            | Assess<br>Intervie |           | Qualified or Me | eet Criteria | New Defe     | endants         | New Def      | endants         | Detenti     | ion Orde   | ers  |               | Dispos     | ed   | Releas      | е Туре |
| <u>GPS</u> | Non-<br>GPS | <u>HA</u> | <u>GPS</u> | Non-<br>GPS | HA-<br>Sen | <u>PTS</u>         | Sentenced | <u>PTS</u>      | Sentenced    | <u>Total</u> | <u>Indigent</u> | <u>Total</u> | <u>Indigent</u> | <u>Type</u> | <u>PTS</u> | Sen. | <u>Denied</u> | <u>PTS</u> | Sen. | <u>Bond</u> | ROR    |
| 111        | 64          | 4         | 1          | 0           | 0          | 0                  | 0         | 0               | 0            | 8            | 8               | 0            | 0               |             | 3          | 0    | 0             | 8          | 0    | 8           | 0      |
|            |             |           |            |             |            |                    |           |                 |              |              |                 |              |                 |             |            |      |               |            |      |             |        |
|            |             |           |            |             |            |                    |           |                 |              |              |                 |              |                 | FTA         | 0          | 0    | 0             |            |      |             |        |
|            |             |           |            |             |            |                    |           |                 |              |              |                 |              |                 | <u>GPS</u>  | 0          | 0    | 0             |            |      |             |        |
|            |             |           |            |             |            |                    |           |                 |              |              |                 |              |                 | New         | 0          | 0    | 0             |            |      |             |        |
|            |             |           |            |             |            |                    |           |                 |              |              |                 |              |                 | <u>Drug</u> | 2          | 0    | 0             |            |      |             |        |
|            |             |           |            |             |            |                    |           |                 |              |              |                 |              |                 | Prog        | 1          | 0    | 0             |            |      |             |        |