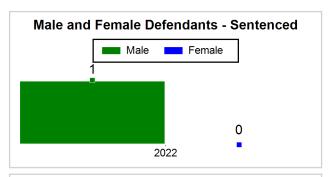

# St. Lucie County Pre-Trial Summary of Weekly Statistics

9/2/2022 1:04:41 PM

Week of: August 29, 2022

|            |             |           |            |             |            |                    |           |                 |              | Pretrial     |                 | Sentence     | ed              | ]           |            |      |               |            |      | Pre         | trial  |
|------------|-------------|-----------|------------|-------------|------------|--------------------|-----------|-----------------|--------------|--------------|-----------------|--------------|-----------------|-------------|------------|------|---------------|------------|------|-------------|--------|
| Pretrial   |             |           | Senten     | iced        |            | Assess<br>Intervie |           | Qualified or Me | eet Criteria | New Defe     | endants         | New Def      | endants         | Detenti     | ion Orde   | ers  |               | Dispos     | ed   | Releas      | е Туре |
| <u>GPS</u> | Non-<br>GPS | <u>HA</u> | <u>GPS</u> | Non-<br>GPS | HA-<br>Sen | <u>PTS</u>         | Sentenced | <u>PTS</u>      | Sentenced    | <u>Total</u> | <u>Indigent</u> | <u>Total</u> | <u>Indigent</u> | <u>Type</u> | <u>PTS</u> | Sen. | <u>Denied</u> | <u>PTS</u> | Sen. | <u>Bond</u> | ROR    |
| 111        | 64          | 4         | 1          | 0           | 0          | 0                  | 0         | 0               | 0            | 8            | 8               | 0            | 0               |             | 3          | 0    | 0             | 8          | 0    | 8           | 0      |
|            |             |           |            |             |            |                    |           |                 |              |              |                 |              |                 |             |            |      |               |            |      |             |        |
|            |             |           |            |             |            |                    |           |                 |              |              |                 |              |                 | FTA         | 0          | 0    | 0             |            |      |             |        |
|            |             |           |            |             |            |                    |           |                 |              |              |                 |              |                 | <u>GPS</u>  | 0          | 0    | 0             |            |      |             |        |
|            |             |           |            |             |            |                    |           |                 |              |              |                 |              |                 | New         | 0          | 0    | 0             |            |      |             |        |
|            |             |           |            |             |            |                    |           |                 |              |              |                 |              |                 | <u>Drug</u> | 2          | 0    | 0             |            |      |             |        |
|            |             |           |            |             |            |                    |           |                 |              |              |                 |              |                 | Prog        | 1          | 0    | 0             |            |      |             |        |