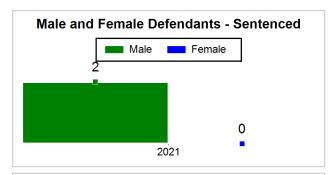

# St. Lucie County Pre-Trial Summary of Weekly Statistics

12/17/2021 9:05:02 AM

Week of: December 13, 2021

|            |             |                    |            |                            |            |                |                  |                |           | Pretrial         |                 | Sentence     | ed              |             |            |             |               |            |      | Pret        | trial |
|------------|-------------|--------------------|------------|----------------------------|------------|----------------|------------------|----------------|-----------|------------------|-----------------|--------------|-----------------|-------------|------------|-------------|---------------|------------|------|-------------|-------|
|            |             | Assess<br>Intervie |            | Qualified or Meet Criteria |            | New Defendants |                  | New Defendants |           | Detention Orders |                 |              |                 | Disposed    |            | Release Typ |               |            |      |             |       |
| <u>GPS</u> | Non-<br>GPS | <u>HA</u>          | <u>GPS</u> | Non-<br>GPS                | HA-<br>Sen | <u>PTS</u>     | <u>Sentenced</u> | <u>PTS</u>     | Sentenced | <u>Total</u>     | <u>Indigent</u> | <u>Total</u> | <u>Indigent</u> | <u>Type</u> | <u>PTS</u> | Sen.        | <u>Denied</u> | <u>PTS</u> | Sen. | <u>Bond</u> | ROR   |
| 134        | 54          | 4                  | 2          | 0                          | 0          | 0              | 0                | 0              | 0         | 7                | 7               | 0            | 0               |             | 3          | 0           | 0             | 6          | 0    | 6           | 1     |
|            |             |                    |            |                            |            |                |                  |                |           |                  |                 |              |                 |             |            |             |               |            |      |             |       |
|            |             |                    |            |                            |            |                |                  |                |           |                  |                 |              |                 | <u>FTA</u>  | 0          | 0           | 0             |            |      |             |       |
|            |             |                    |            |                            |            |                |                  |                |           |                  |                 |              |                 | <u>GPS</u>  | 0          | 0           | 0             |            |      |             |       |
|            |             |                    |            |                            |            |                |                  |                |           |                  |                 |              |                 | <u>New</u>  | 0          | 0           | 0             |            |      |             |       |
|            |             |                    |            |                            |            |                |                  |                |           |                  |                 |              |                 | Drug        | 2          | 0           | 0             |            |      |             |       |
|            |             |                    |            |                            |            |                |                  |                |           |                  |                 |              |                 | Prog        | 1          | 0           | 0             |            |      |             |       |