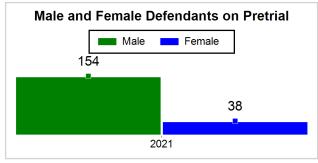

# St. Lucie County Pre-Trial Summary of Weekly Statistics

12/17/2021 9:05:02 AM

Week of: December 13, 2021

|            |             |                    |            |                            |            |                |                  |                |           | Pretrial         |                 | Sentence     | ed              |             |            |             |               |            |      | Pret        | trial |
|------------|-------------|--------------------|------------|----------------------------|------------|----------------|------------------|----------------|-----------|------------------|-----------------|--------------|-----------------|-------------|------------|-------------|---------------|------------|------|-------------|-------|
|            |             | Assess<br>Intervie |            | Qualified or Meet Criteria |            | New Defendants |                  | New Defendants |           | Detention Orders |                 |              |                 | Disposed    |            | Release Typ |               |            |      |             |       |
| <u>GPS</u> | Non-<br>GPS | <u>HA</u>          | <u>GPS</u> | Non-<br>GPS                | HA-<br>Sen | <u>PTS</u>     | <u>Sentenced</u> | <u>PTS</u>     | Sentenced | <u>Total</u>     | <u>Indigent</u> | <u>Total</u> | <u>Indigent</u> | <u>Type</u> | <u>PTS</u> | Sen.        | <u>Denied</u> | <u>PTS</u> | Sen. | <u>Bond</u> | ROR   |
| 134        | 54          | 4                  | 2          | 0                          | 0          | 0              | 0                | 0              | 0         | 7                | 7               | 0            | 0               |             | 3          | 0           | 0             | 6          | 0    | 6           | 1     |
|            |             |                    |            |                            |            |                |                  |                |           |                  |                 |              |                 |             |            |             |               |            |      |             |       |
|            |             |                    |            |                            |            |                |                  |                |           |                  |                 |              |                 | <u>FTA</u>  | 0          | 0           | 0             |            |      |             |       |
|            |             |                    |            |                            |            |                |                  |                |           |                  |                 |              |                 | <u>GPS</u>  | 0          | 0           | 0             |            |      |             |       |
|            |             |                    |            |                            |            |                |                  |                |           |                  |                 |              |                 | <u>New</u>  | 0          | 0           | 0             |            |      |             |       |
|            |             |                    |            |                            |            |                |                  |                |           |                  |                 |              |                 | Drug        | 2          | 0           | 0             |            |      |             |       |
|            |             |                    |            |                            |            |                |                  |                |           |                  |                 |              |                 | Prog        | 1          | 0           | 0             |            |      |             |       |