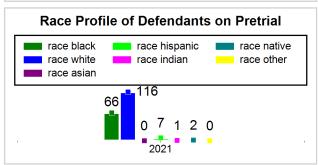

# St. Lucie County Pre-Trial Summary of Weekly Statistics

12/17/2021 9:05:02 AM

Week of: December 13, 2021

|            |             |                    |            |                            |            |                |                  |                |           | Pretrial         |                 | Sentence     | ed              |             |            |             |               |            |      | Pret        | trial |
|------------|-------------|--------------------|------------|----------------------------|------------|----------------|------------------|----------------|-----------|------------------|-----------------|--------------|-----------------|-------------|------------|-------------|---------------|------------|------|-------------|-------|
|            |             | Assess<br>Intervie |            | Qualified or Meet Criteria |            | New Defendants |                  | New Defendants |           | Detention Orders |                 |              |                 | Disposed    |            | Release Typ |               |            |      |             |       |
| <u>GPS</u> | Non-<br>GPS | <u>HA</u>          | <u>GPS</u> | Non-<br>GPS                | HA-<br>Sen | <u>PTS</u>     | <u>Sentenced</u> | <u>PTS</u>     | Sentenced | <u>Total</u>     | <u>Indigent</u> | <u>Total</u> | <u>Indigent</u> | <u>Type</u> | <u>PTS</u> | Sen.        | <u>Denied</u> | <u>PTS</u> | Sen. | <u>Bond</u> | ROR   |
| 134        | 54          | 4                  | 2          | 0                          | 0          | 0              | 0                | 0              | 0         | 7                | 7               | 0            | 0               |             | 3          | 0           | 0             | 6          | 0    | 6           | 1     |
|            |             |                    |            |                            |            |                |                  |                |           |                  |                 |              |                 |             |            |             |               |            |      |             |       |
|            |             |                    |            |                            |            |                |                  |                |           |                  |                 |              |                 | <u>FTA</u>  | 0          | 0           | 0             |            |      |             |       |
|            |             |                    |            |                            |            |                |                  |                |           |                  |                 |              |                 | <u>GPS</u>  | 0          | 0           | 0             |            |      |             |       |
|            |             |                    |            |                            |            |                |                  |                |           |                  |                 |              |                 | <u>New</u>  | 0          | 0           | 0             |            |      |             |       |
|            |             |                    |            |                            |            |                |                  |                |           |                  |                 |              |                 | Drug        | 2          | 0           | 0             |            |      |             |       |
|            |             |                    |            |                            |            |                |                  |                |           |                  |                 |              |                 | Prog        | 1          | 0           | 0             |            |      |             |       |