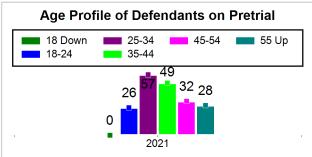

# St. Lucie County Pre-Trial Summary of Weekly Statistics

12/17/2021 9:05:02 AM

Week of: December 13, 2021

|            |             |                    |            |                            |            |                |                  |                |           | Pretrial         |                 | Sentence     | ed              |             |            |             |               |            |      | Pret        | trial |
|------------|-------------|--------------------|------------|----------------------------|------------|----------------|------------------|----------------|-----------|------------------|-----------------|--------------|-----------------|-------------|------------|-------------|---------------|------------|------|-------------|-------|
|            |             | Assess<br>Intervie |            | Qualified or Meet Criteria |            | New Defendants |                  | New Defendants |           | Detention Orders |                 |              |                 | Disposed    |            | Release Typ |               |            |      |             |       |
| <u>GPS</u> | Non-<br>GPS | <u>HA</u>          | <u>GPS</u> | Non-<br>GPS                | HA-<br>Sen | <u>PTS</u>     | <u>Sentenced</u> | <u>PTS</u>     | Sentenced | <u>Total</u>     | <u>Indigent</u> | <u>Total</u> | <u>Indigent</u> | <u>Type</u> | <u>PTS</u> | Sen.        | <u>Denied</u> | <u>PTS</u> | Sen. | <u>Bond</u> | ROR   |
| 134        | 54          | 4                  | 2          | 0                          | 0          | 0              | 0                | 0              | 0         | 7                | 7               | 0            | 0               |             | 3          | 0           | 0             | 6          | 0    | 6           | 1     |
|            |             |                    |            |                            |            |                |                  |                |           |                  |                 |              |                 |             |            |             |               |            |      |             |       |
|            |             |                    |            |                            |            |                |                  |                |           |                  |                 |              |                 | <u>FTA</u>  | 0          | 0           | 0             |            |      |             |       |
|            |             |                    |            |                            |            |                |                  |                |           |                  |                 |              |                 | <u>GPS</u>  | 0          | 0           | 0             |            |      |             |       |
|            |             |                    |            |                            |            |                |                  |                |           |                  |                 |              |                 | <u>New</u>  | 0          | 0           | 0             |            |      |             |       |
|            |             |                    |            |                            |            |                |                  |                |           |                  |                 |              |                 | Drug        | 2          | 0           | 0             |            |      |             |       |
|            |             |                    |            |                            |            |                |                  |                |           |                  |                 |              |                 | Prog        | 1          | 0           | 0             |            |      |             |       |