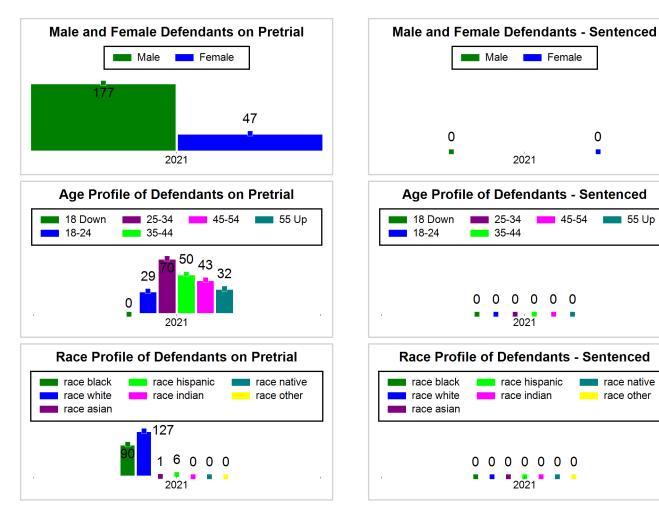

#### 5/21/2021 4:52:37 PM

Summary of Weekly Statistics

Week of: May 17, 2021

|            |                    |           |            |                    |                   |                    |           |                |              | Pretrial     |          | Sentence     | ed       | ]           |          |             |               |            |             | Pret   | trial      |
|------------|--------------------|-----------|------------|--------------------|-------------------|--------------------|-----------|----------------|--------------|--------------|----------|--------------|----------|-------------|----------|-------------|---------------|------------|-------------|--------|------------|
| Pretria    | l                  |           | Senten     | ced                |                   | Assess<br>Intervie |           | Qualified or M | eet Criteria | New Defe     | endants  | New Def      | endants  | Detenti     | ion Orde | ers         |               | Dispos     | əd          | Releas | е Туре     |
| <u>GPS</u> | <u>Non-</u><br>GPS | <u>HA</u> | <u>GPS</u> | <u>Non-</u><br>GPS | <u>HA-</u><br>Sen | <u>PTS</u>         | Sentenced | <u>PTS</u>     | Sentenced    | <u>Total</u> | Indigent | <u>Total</u> | Indigent | <u>Type</u> | PTS      | <u>Sen.</u> | <u>Denied</u> | <u>PTS</u> | <u>Sen.</u> | Bond   | <u>ROR</u> |
| 141        | 75                 | 8         | 0          | 0                  | 0                 | 0                  | 0         | 0              | 0            | 8            | 8        | 0            | 0        |             | 8        | 0           | 0             | 11         | 0           | 6      | 2          |
|            |                    |           |            |                    |                   |                    |           |                |              |              |          |              |          |             |          |             |               |            |             |        |            |
|            |                    |           |            |                    |                   |                    |           |                |              |              |          |              |          | <u>FTA</u>  | 0        | 0           | 0             |            |             |        |            |
|            |                    |           |            |                    |                   |                    |           |                |              |              |          |              |          | <u>GPS</u>  | 0        | 0           | 0             |            |             |        |            |
|            |                    |           |            |                    |                   |                    |           |                |              |              |          |              |          | <u>New</u>  | 2        | 0           | 0             |            |             |        |            |
|            |                    |           |            |                    |                   |                    |           |                |              |              |          |              |          | Drug        | 6        | 0           | 0             |            |             |        |            |
|            |                    |           |            |                    |                   |                    |           |                |              |              |          |              |          | <u>Prog</u> | 0        | 0           | 0             |            |             |        |            |