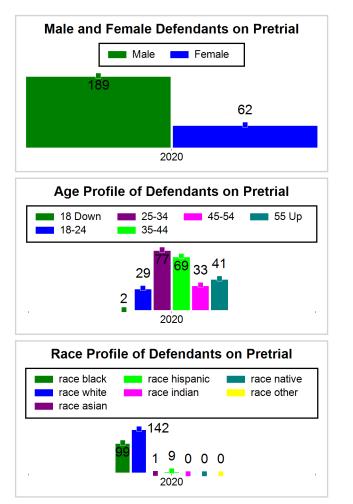

#### 12/31/2020 10:03:51 AM

Summary of Weekly Statistics

Week of: December 28, 2020

|            |                    |           |            |                    |                          |                    |                  |                |                  | Pretrial     |          | Sentence     | ed       |             |         |             |               |        |             | Pre  | trial        |  |
|------------|--------------------|-----------|------------|--------------------|--------------------------|--------------------|------------------|----------------|------------------|--------------|----------|--------------|----------|-------------|---------|-------------|---------------|--------|-------------|------|--------------|--|
| Pretria    | l                  |           | Senten     | ced                |                          | Assess<br>Intervie |                  | Qualified or N | leet Criteria    | New Defe     | endants  | New Def      | endants  | Detent      | ion Ord | ers         |               | Dispos | osed Re     |      | Release Type |  |
| <u>GPS</u> | <u>Non-</u><br>GPS | <u>HA</u> | <u>GPS</u> | <u>Non-</u><br>GPS | <u>HA-</u><br><u>Sen</u> | PTS                | <u>Sentenced</u> | <u>PTS</u>     | <u>Sentenced</u> | <u>Total</u> | Indigent | <u>Total</u> | Indigent | <u>Type</u> | PTS     | <u>Sen.</u> | <u>Denied</u> | PTS    | <u>Sen.</u> | Bond | <u>ROR</u>   |  |
| 162        | 79                 | 10        | 1          | 0                  | 0                        | 0                  | 0                | (              | 0 0              | 11           | 8        | 0            | 0        |             | 1       | 0           | 0             | 2      | 1           | 9    | 2            |  |
|            |                    |           |            |                    |                          |                    |                  |                |                  |              |          |              |          |             |         |             |               |        |             |      |              |  |
|            |                    |           |            |                    |                          |                    |                  |                |                  |              |          |              |          | <u>FTA</u>  | 0       | 0           | 0             |        |             |      |              |  |
|            |                    |           |            |                    |                          |                    |                  |                |                  |              |          |              |          | <u>GPS</u>  | 0       | 0           | 0             |        |             |      |              |  |
|            |                    |           |            |                    |                          |                    |                  |                |                  |              |          |              |          | <u>New</u>  | 0       | 0           | 0             |        |             |      |              |  |
|            |                    |           |            |                    |                          |                    |                  |                |                  |              |          |              |          | <u>Drug</u> | 0       | 0           | 0             |        |             |      |              |  |
|            |                    |           |            |                    |                          |                    |                  |                |                  |              |          |              |          | Prog        | 1       | 0           | 0             |        |             |      |              |  |