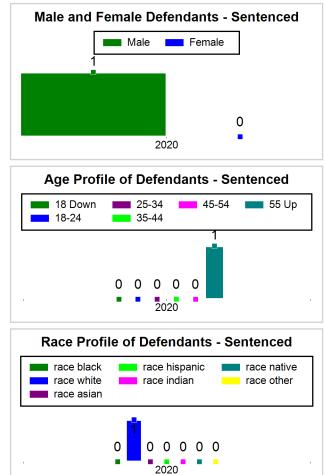

#### 12/31/2020 10:03:51 AM

Summary of Weekly Statistics

Week of: December 28, 2020

|            |                    |           |            |                    |                          |                    |                  |                |                  | Pretrial     |          | Sentence     | ed       |             |         |             |               |        |             | Pre  | trial        |  |
|------------|--------------------|-----------|------------|--------------------|--------------------------|--------------------|------------------|----------------|------------------|--------------|----------|--------------|----------|-------------|---------|-------------|---------------|--------|-------------|------|--------------|--|
| Pretria    | l                  |           | Senten     | ced                |                          | Assess<br>Intervie |                  | Qualified or N | leet Criteria    | New Defe     | endants  | New Def      | endants  | Detent      | ion Ord | ers         |               | Dispos | osed Re     |      | Release Type |  |
| <u>GPS</u> | <u>Non-</u><br>GPS | <u>HA</u> | <u>GPS</u> | <u>Non-</u><br>GPS | <u>HA-</u><br><u>Sen</u> | PTS                | <u>Sentenced</u> | <u>PTS</u>     | <u>Sentenced</u> | <u>Total</u> | Indigent | <u>Total</u> | Indigent | <u>Type</u> | PTS     | <u>Sen.</u> | <u>Denied</u> | PTS    | <u>Sen.</u> | Bond | <u>ROR</u>   |  |
| 162        | 79                 | 10        | 1          | 0                  | 0                        | 0                  | 0                | (              | 0 0              | 11           | 8        | 0            | 0        |             | 1       | 0           | 0             | 2      | 1           | 9    | 2            |  |
|            |                    |           |            |                    |                          |                    |                  |                |                  |              |          |              |          |             |         |             |               |        |             |      |              |  |
|            |                    |           |            |                    |                          |                    |                  |                |                  |              |          |              |          | <u>FTA</u>  | 0       | 0           | 0             |        |             |      |              |  |
|            |                    |           |            |                    |                          |                    |                  |                |                  |              |          |              |          | <u>GPS</u>  | 0       | 0           | 0             |        |             |      |              |  |
|            |                    |           |            |                    |                          |                    |                  |                |                  |              |          |              |          | <u>New</u>  | 0       | 0           | 0             |        |             |      |              |  |
|            |                    |           |            |                    |                          |                    |                  |                |                  |              |          |              |          | <u>Drug</u> | 0       | 0           | 0             |        |             |      |              |  |
|            |                    |           |            |                    |                          |                    |                  |                |                  |              |          |              |          | Prog        | 1       | 0           | 0             |        |             |      |              |  |