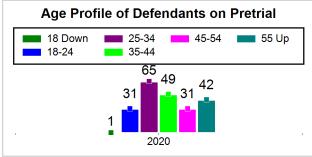

# St. Lucie County Pre-Trial Summary of Weekly Statistics

9/11/2020 2:47:31 PM

Week of: September 7, 2020

|            |             |           |            |             |            |                    |           |                 |              | Pretrial     |                 | Sentence     | ed              | ]           |            |      |               |            |      | Pref    | trial  |
|------------|-------------|-----------|------------|-------------|------------|--------------------|-----------|-----------------|--------------|--------------|-----------------|--------------|-----------------|-------------|------------|------|---------------|------------|------|---------|--------|
| Pretrial   |             |           | Senten     | ced         |            | Assess<br>Intervie |           | Qualified or Me | eet Criteria | New Defe     | endants         | New Def      | endants         | Detenti     | ion Ord    | ers  |               | Dispos     | ed   | Release | е Туре |
| <u>GPS</u> | Non-<br>GPS | <u>HA</u> | <u>GPS</u> | Non-<br>GPS | HA-<br>Sen | <u>PTS</u>         | Sentenced | <u>PTS</u>      | Sentenced    | <u>Total</u> | <u>Indigent</u> | <u>Total</u> | <u>Indigent</u> | <u>Type</u> | <u>PTS</u> | Sen. | <u>Denied</u> | <u>PTS</u> | Sen. | Bond    | ROR    |
| 135        | 70          | 14        | 2          | 0           | 0          | 0                  | 0         | 0               | 0            | 12           | 12              | 0            | 0               |             | 3          | 0    | 0             | 3          | 0    | 9       | 3      |
|            |             |           |            |             |            |                    |           |                 |              |              |                 |              |                 |             |            |      |               |            |      |         |        |
|            |             |           |            |             |            |                    |           |                 |              |              |                 |              |                 | FTA         | 0          | 0    | 0             |            |      |         |        |
|            |             |           |            |             |            |                    |           |                 |              |              |                 |              |                 | <u>GPS</u>  | 0          | 0    | 0             |            |      |         |        |
|            |             |           |            |             |            |                    |           |                 |              |              |                 |              |                 | New         | 0          | 0    | 0             |            |      |         |        |
|            |             |           |            |             |            |                    |           |                 |              |              |                 |              |                 | <u>Drug</u> | 2          | 0    | 0             |            |      |         |        |
|            |             |           |            |             |            |                    |           |                 |              |              |                 |              |                 | Prog        | 1          | 0    | 0             |            |      |         |        |