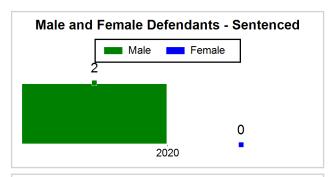

# St. Lucie County Pre-Trial Summary of Weekly Statistics

9/11/2020 2:47:31 PM

Week of: September 7, 2020

|            |             |           |            |             |            |                    |           |                 |              | Pretrial     |                 | Sentence     | ed              | ]           |            |      |               |            |      | Pref    | trial  |
|------------|-------------|-----------|------------|-------------|------------|--------------------|-----------|-----------------|--------------|--------------|-----------------|--------------|-----------------|-------------|------------|------|---------------|------------|------|---------|--------|
| Pretrial   |             |           | Senten     | ced         |            | Assess<br>Intervie |           | Qualified or Me | eet Criteria | New Defe     | endants         | New Def      | endants         | Detenti     | ion Ord    | ers  |               | Dispos     | ed   | Release | е Туре |
| <u>GPS</u> | Non-<br>GPS | <u>HA</u> | <u>GPS</u> | Non-<br>GPS | HA-<br>Sen | <u>PTS</u>         | Sentenced | <u>PTS</u>      | Sentenced    | <u>Total</u> | <u>Indigent</u> | <u>Total</u> | <u>Indigent</u> | <u>Type</u> | <u>PTS</u> | Sen. | <u>Denied</u> | <u>PTS</u> | Sen. | Bond    | ROR    |
| 135        | 70          | 14        | 2          | 0           | 0          | 0                  | 0         | 0               | 0            | 12           | 12              | 0            | 0               |             | 3          | 0    | 0             | 3          | 0    | 9       | 3      |
|            |             |           |            |             |            |                    |           |                 |              |              |                 |              |                 |             |            |      |               |            |      |         |        |
|            |             |           |            |             |            |                    |           |                 |              |              |                 |              |                 | FTA         | 0          | 0    | 0             |            |      |         |        |
|            |             |           |            |             |            |                    |           |                 |              |              |                 |              |                 | <u>GPS</u>  | 0          | 0    | 0             |            |      |         |        |
|            |             |           |            |             |            |                    |           |                 |              |              |                 |              |                 | New         | 0          | 0    | 0             |            |      |         |        |
|            |             |           |            |             |            |                    |           |                 |              |              |                 |              |                 | <u>Drug</u> | 2          | 0    | 0             |            |      |         |        |
|            |             |           |            |             |            |                    |           |                 |              |              |                 |              |                 | Prog        | 1          | 0    | 0             |            |      |         |        |