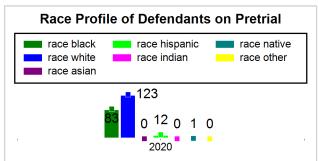

# St. Lucie County Pre-Trial Summary of Weekly Statistics

9/11/2020 2:47:31 PM

Week of: September 7, 2020

|            |             |           |            |             |            |                    |           |                 |              | Pretrial     |                 | Sentence     | ed              | ]           |            |      |               |            |      | Pref    | trial  |
|------------|-------------|-----------|------------|-------------|------------|--------------------|-----------|-----------------|--------------|--------------|-----------------|--------------|-----------------|-------------|------------|------|---------------|------------|------|---------|--------|
| Pretrial   |             |           | Senten     | ced         |            | Assess<br>Intervie |           | Qualified or Me | eet Criteria | New Defe     | endants         | New Def      | endants         | Detenti     | ion Ord    | ers  |               | Dispos     | ed   | Release | е Туре |
| <u>GPS</u> | Non-<br>GPS | <u>HA</u> | <u>GPS</u> | Non-<br>GPS | HA-<br>Sen | <u>PTS</u>         | Sentenced | <u>PTS</u>      | Sentenced    | <u>Total</u> | <u>Indigent</u> | <u>Total</u> | <u>Indigent</u> | <u>Type</u> | <u>PTS</u> | Sen. | <u>Denied</u> | <u>PTS</u> | Sen. | Bond    | ROR    |
| 135        | 70          | 14        | 2          | 0           | 0          | 0                  | 0         | 0               | 0            | 12           | 12              | 0            | 0               |             | 3          | 0    | 0             | 3          | 0    | 9       | 3      |
|            |             |           |            |             |            |                    |           |                 |              |              |                 |              |                 |             |            |      |               |            |      |         |        |
|            |             |           |            |             |            |                    |           |                 |              |              |                 |              |                 | FTA         | 0          | 0    | 0             |            |      |         |        |
|            |             |           |            |             |            |                    |           |                 |              |              |                 |              |                 | <u>GPS</u>  | 0          | 0    | 0             |            |      |         |        |
|            |             |           |            |             |            |                    |           |                 |              |              |                 |              |                 | New         | 0          | 0    | 0             |            |      |         |        |
|            |             |           |            |             |            |                    |           |                 |              |              |                 |              |                 | <u>Drug</u> | 2          | 0    | 0             |            |      |         |        |
|            |             |           |            |             |            |                    |           |                 |              |              |                 |              |                 | Prog        | 1          | 0    | 0             |            |      |         |        |