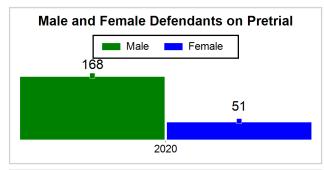

# St. Lucie County Pre-Trial Summary of Weekly Statistics

9/11/2020 2:47:31 PM

Week of: September 7, 2020

|            |             |           |            |             |            |                    |           |                 |              | Pretrial     |                 | Sentence     | ed              | ]           |            |      |               |            |      | Pref    | trial  |
|------------|-------------|-----------|------------|-------------|------------|--------------------|-----------|-----------------|--------------|--------------|-----------------|--------------|-----------------|-------------|------------|------|---------------|------------|------|---------|--------|
| Pretrial   |             |           | Senten     | ced         |            | Assess<br>Intervie |           | Qualified or Me | eet Criteria | New Defe     | endants         | New Def      | endants         | Detenti     | ion Ord    | ers  |               | Dispos     | ed   | Release | е Туре |
| <u>GPS</u> | Non-<br>GPS | <u>HA</u> | <u>GPS</u> | Non-<br>GPS | HA-<br>Sen | <u>PTS</u>         | Sentenced | <u>PTS</u>      | Sentenced    | <u>Total</u> | <u>Indigent</u> | <u>Total</u> | <u>Indigent</u> | <u>Type</u> | <u>PTS</u> | Sen. | <u>Denied</u> | <u>PTS</u> | Sen. | Bond    | ROR    |
| 135        | 70          | 14        | 2          | 0           | 0          | 0                  | 0         | 0               | 0            | 12           | 12              | 0            | 0               |             | 3          | 0    | 0             | 3          | 0    | 9       | 3      |
|            |             |           |            |             |            |                    |           |                 |              |              |                 |              |                 |             |            |      |               |            |      |         |        |
|            |             |           |            |             |            |                    |           |                 |              |              |                 |              |                 | FTA         | 0          | 0    | 0             |            |      |         |        |
|            |             |           |            |             |            |                    |           |                 |              |              |                 |              |                 | <u>GPS</u>  | 0          | 0    | 0             |            |      |         |        |
|            |             |           |            |             |            |                    |           |                 |              |              |                 |              |                 | New         | 0          | 0    | 0             |            |      |         |        |
|            |             |           |            |             |            |                    |           |                 |              |              |                 |              |                 | <u>Drug</u> | 2          | 0    | 0             |            |      |         |        |
|            |             |           |            |             |            |                    |           |                 |              |              |                 |              |                 | Prog        | 1          | 0    | 0             |            |      |         |        |