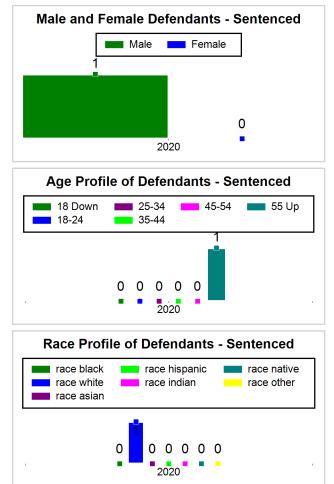

#### 7/31/2020 12:12:31 PM

Summary of Weekly Statistics

Week of: July 27, 2020

|            |                    |           |            |                    |                          |                    |                  |                |                  | Pretrial     |          | Sentence     | ed       |             |          |             |               |            |             | Pre    | trial      |
|------------|--------------------|-----------|------------|--------------------|--------------------------|--------------------|------------------|----------------|------------------|--------------|----------|--------------|----------|-------------|----------|-------------|---------------|------------|-------------|--------|------------|
| Pretria    | I                  |           | Senten     | ced                |                          | Assess<br>Intervie |                  | Qualified or N | leet Criteria    | New Def      | endants  | New Def      | endants  | Detenti     | ion Orde | ers         |               | Dispos     | ed          | Releas | е Туре     |
| <u>GPS</u> | <u>Non-</u><br>GPS | <u>HA</u> | <u>GPS</u> | <u>Non-</u><br>GPS | <u>HA-</u><br><u>Sen</u> | PTS                | <u>Sentenced</u> | <u>PTS</u>     | <u>Sentenced</u> | <u>Total</u> | Indigent | <u>Total</u> | Indigent | <u>Type</u> | PTS      | <u>Sen.</u> | <u>Denied</u> | <u>PTS</u> | <u>Sen.</u> | Bond   | <u>ROR</u> |
| 128        | 70                 | 12        | 1          | 0                  | 0                        | 0                  | 0                | (              | ) 0              | 6            | 6        | 0            | 0        |             | 4        | 0           | 0             | 5          | 0           | 4      | 2          |
|            |                    |           |            |                    |                          |                    |                  |                |                  |              |          |              |          |             |          |             |               |            |             |        |            |
|            |                    |           |            |                    |                          |                    |                  |                |                  |              |          |              |          | <u>FTA</u>  | 0        | 0           | 0             |            |             |        |            |
|            |                    |           |            |                    |                          |                    |                  |                |                  |              |          |              |          | <u>GPS</u>  | 0        | 0           | 0             |            |             |        |            |
|            |                    |           |            |                    |                          |                    |                  |                |                  |              |          |              |          | <u>New</u>  | 0        | 0           | 0             |            |             |        |            |
|            |                    |           |            |                    |                          |                    |                  |                |                  |              |          |              |          | <u>Drug</u> | 1        | 0           | 0             |            |             |        |            |
|            |                    |           |            |                    |                          |                    |                  |                |                  |              |          |              |          | <u>Prog</u> | 3        | 0           | 0             |            |             |        |            |