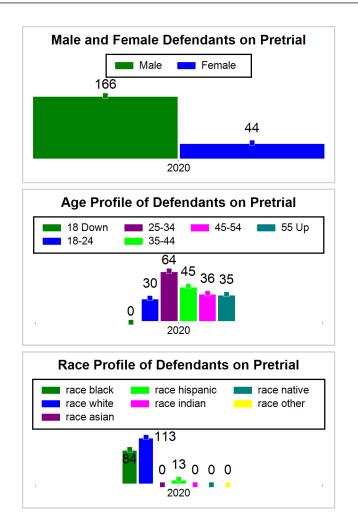

#### 7/31/2020 12:12:31 PM

Summary of Weekly Statistics

Week of: July 27, 2020

|            |                    |           |            |                    |                          |                    |                  |                |                  | Pretrial     |          | Sentence     | ed       |             |          |             |               |            |             | Pre    | trial      |
|------------|--------------------|-----------|------------|--------------------|--------------------------|--------------------|------------------|----------------|------------------|--------------|----------|--------------|----------|-------------|----------|-------------|---------------|------------|-------------|--------|------------|
| Pretria    | I                  |           | Senten     | ced                |                          | Assess<br>Intervie |                  | Qualified or N | leet Criteria    | New Def      | endants  | New Def      | endants  | Detenti     | ion Orde | ers         |               | Dispos     | ed          | Releas | е Туре     |
| <u>GPS</u> | <u>Non-</u><br>GPS | <u>HA</u> | <u>GPS</u> | <u>Non-</u><br>GPS | <u>HA-</u><br><u>Sen</u> | PTS                | <u>Sentenced</u> | <u>PTS</u>     | <u>Sentenced</u> | <u>Total</u> | Indigent | <u>Total</u> | Indigent | <u>Type</u> | PTS      | <u>Sen.</u> | <u>Denied</u> | <u>PTS</u> | <u>Sen.</u> | Bond   | <u>ROR</u> |
| 128        | 70                 | 12        | 1          | 0                  | 0                        | 0                  | 0                | (              | ) 0              | 6            | 6        | 0            | 0        |             | 4        | 0           | 0             | 5          | 0           | 4      | 2          |
|            |                    |           |            |                    |                          |                    |                  |                |                  |              |          |              |          |             |          |             |               |            |             |        |            |
|            |                    |           |            |                    |                          |                    |                  |                |                  |              |          |              |          | <u>FTA</u>  | 0        | 0           | 0             |            |             |        |            |
|            |                    |           |            |                    |                          |                    |                  |                |                  |              |          |              |          | <u>GPS</u>  | 0        | 0           | 0             |            |             |        |            |
|            |                    |           |            |                    |                          |                    |                  |                |                  |              |          |              |          | <u>New</u>  | 0        | 0           | 0             |            |             |        |            |
|            |                    |           |            |                    |                          |                    |                  |                |                  |              |          |              |          | <u>Drug</u> | 1        | 0           | 0             |            |             |        |            |
|            |                    |           |            |                    |                          |                    |                  |                |                  |              |          |              |          | <u>Prog</u> | 3        | 0           | 0             |            |             |        |            |