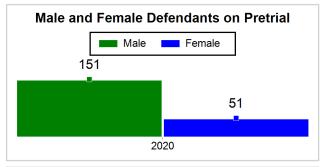

# St. Lucie County Pre-Trial Summary of Weekly Statistics

5/15/2020 4:19:50 PM

Week of: May 11, 2020

|            |                                           |           |                            |             |                |            |                |            |                  | Pretrial     |                 | Sentence     | ed              | ]           |             |      |               |            |      | Pre         | trial |
|------------|-------------------------------------------|-----------|----------------------------|-------------|----------------|------------|----------------|------------|------------------|--------------|-----------------|--------------|-----------------|-------------|-------------|------|---------------|------------|------|-------------|-------|
| Pretrial   | Pretrial Sentenced Assessed / Interviewed |           | Qualified or Meet Criteria |             | New Defendants |            | New Defendants |            | Detention Orders |              |                 |              | Disposed        |             | Release Typ |      |               |            |      |             |       |
| <u>GPS</u> | Non-<br>GPS                               | <u>HA</u> | <u>GPS</u>                 | Non-<br>GPS | HA-<br>Sen     | <u>PTS</u> | Sentenced      | <u>PTS</u> | Sentenced        | <u>Total</u> | <u>Indigent</u> | <u>Total</u> | <u>Indigent</u> | <u>Type</u> | <u>PTS</u>  | Sen. | <u>Denied</u> | <u>PTS</u> | Sen. | <u>Bond</u> | ROR   |
| 119        | 69                                        | 14        | 0                          | 0           | 0              | 0          | 0              | 0          | 0                | 8            | 6               | 0            | 0               |             | 8           | 0    | 1             | 0          | 0    | 3           | 1     |
|            |                                           |           |                            |             |                |            |                |            |                  |              |                 |              |                 |             |             |      |               |            |      |             |       |
|            |                                           |           |                            |             |                |            |                |            |                  |              |                 |              |                 | FTA         | 0           | 0    | 0             |            |      |             |       |
|            |                                           |           |                            |             |                |            |                |            |                  |              |                 |              |                 | <u>GPS</u>  | 0           | 0    | 0             |            |      |             |       |
|            |                                           |           |                            |             |                |            |                |            |                  |              |                 |              |                 | New         | 3           | 0    | 0             |            |      |             |       |
|            |                                           |           |                            |             |                |            |                |            |                  |              |                 |              |                 | <u>Drug</u> | 3           | 0    | 1             |            |      |             |       |
|            |                                           |           |                            |             |                |            |                |            |                  |              |                 |              |                 | Prog        | 2           | 0    | 0             |            |      |             |       |