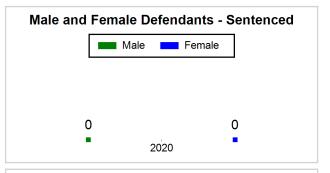

# St. Lucie County Pre-Trial Summary of Weekly Statistics

5/15/2020 4:19:50 PM

Week of: May 11, 2020

|            |                                           |           |                            |             |                |            |                |            |                  | Pretrial     |                 | Sentence     | ed              | ]           |             |      |               |            |      | Pre         | trial |
|------------|-------------------------------------------|-----------|----------------------------|-------------|----------------|------------|----------------|------------|------------------|--------------|-----------------|--------------|-----------------|-------------|-------------|------|---------------|------------|------|-------------|-------|
| Pretrial   | Pretrial Sentenced Assessed / Interviewed |           | Qualified or Meet Criteria |             | New Defendants |            | New Defendants |            | Detention Orders |              |                 |              | Disposed        |             | Release Typ |      |               |            |      |             |       |
| <u>GPS</u> | Non-<br>GPS                               | <u>HA</u> | <u>GPS</u>                 | Non-<br>GPS | HA-<br>Sen     | <u>PTS</u> | Sentenced      | <u>PTS</u> | Sentenced        | <u>Total</u> | <u>Indigent</u> | <u>Total</u> | <u>Indigent</u> | <u>Type</u> | <u>PTS</u>  | Sen. | <u>Denied</u> | <u>PTS</u> | Sen. | <u>Bond</u> | ROR   |
| 119        | 69                                        | 14        | 0                          | 0           | 0              | 0          | 0              | 0          | 0                | 8            | 6               | 0            | 0               |             | 8           | 0    | 1             | 0          | 0    | 3           | 1     |
|            |                                           |           |                            |             |                |            |                |            |                  |              |                 |              |                 |             |             |      |               |            |      |             |       |
|            |                                           |           |                            |             |                |            |                |            |                  |              |                 |              |                 | FTA         | 0           | 0    | 0             |            |      |             |       |
|            |                                           |           |                            |             |                |            |                |            |                  |              |                 |              |                 | <u>GPS</u>  | 0           | 0    | 0             |            |      |             |       |
|            |                                           |           |                            |             |                |            |                |            |                  |              |                 |              |                 | New         | 3           | 0    | 0             |            |      |             |       |
|            |                                           |           |                            |             |                |            |                |            |                  |              |                 |              |                 | <u>Drug</u> | 3           | 0    | 1             |            |      |             |       |
|            |                                           |           |                            |             |                |            |                |            |                  |              |                 |              |                 | Prog        | 2           | 0    | 0             |            |      |             |       |