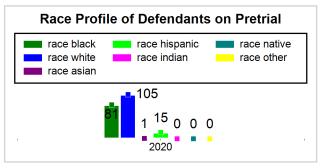

# St. Lucie County Pre-Trial Summary of Weekly Statistics

5/15/2020 4:19:50 PM

Week of: May 11, 2020

|            |                                           |           |                            |             |                |            |                |            |                  | Pretrial     |                 | Sentence     | ed              | ]           |             |      |               |            |      | Pre         | trial |
|------------|-------------------------------------------|-----------|----------------------------|-------------|----------------|------------|----------------|------------|------------------|--------------|-----------------|--------------|-----------------|-------------|-------------|------|---------------|------------|------|-------------|-------|
| Pretrial   | Pretrial Sentenced Assessed / Interviewed |           | Qualified or Meet Criteria |             | New Defendants |            | New Defendants |            | Detention Orders |              |                 |              | Disposed        |             | Release Typ |      |               |            |      |             |       |
| <u>GPS</u> | Non-<br>GPS                               | <u>HA</u> | <u>GPS</u>                 | Non-<br>GPS | HA-<br>Sen     | <u>PTS</u> | Sentenced      | <u>PTS</u> | Sentenced        | <u>Total</u> | <u>Indigent</u> | <u>Total</u> | <u>Indigent</u> | <u>Type</u> | <u>PTS</u>  | Sen. | <u>Denied</u> | <u>PTS</u> | Sen. | <u>Bond</u> | ROR   |
| 119        | 69                                        | 14        | 0                          | 0           | 0              | 0          | 0              | 0          | 0                | 8            | 6               | 0            | 0               |             | 8           | 0    | 1             | 0          | 0    | 3           | 1     |
|            |                                           |           |                            |             |                |            |                |            |                  |              |                 |              |                 |             |             |      |               |            |      |             |       |
|            |                                           |           |                            |             |                |            |                |            |                  |              |                 |              |                 | FTA         | 0           | 0    | 0             |            |      |             |       |
|            |                                           |           |                            |             |                |            |                |            |                  |              |                 |              |                 | <u>GPS</u>  | 0           | 0    | 0             |            |      |             |       |
|            |                                           |           |                            |             |                |            |                |            |                  |              |                 |              |                 | New         | 3           | 0    | 0             |            |      |             |       |
|            |                                           |           |                            |             |                |            |                |            |                  |              |                 |              |                 | <u>Drug</u> | 3           | 0    | 1             |            |      |             |       |
|            |                                           |           |                            |             |                |            |                |            |                  |              |                 |              |                 | Prog        | 2           | 0    | 0             |            |      |             |       |