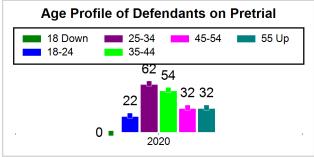

# St. Lucie County Pre-Trial Summary of Weekly Statistics

5/15/2020 4:19:50 PM

Week of: May 11, 2020

|            |                                           |           |                            |             |                |            |                |            |                  | Pretrial     |                 | Sentence     | ed              | ]           |             |      |               |            |      | Pre         | trial |
|------------|-------------------------------------------|-----------|----------------------------|-------------|----------------|------------|----------------|------------|------------------|--------------|-----------------|--------------|-----------------|-------------|-------------|------|---------------|------------|------|-------------|-------|
| Pretrial   | Pretrial Sentenced Assessed / Interviewed |           | Qualified or Meet Criteria |             | New Defendants |            | New Defendants |            | Detention Orders |              |                 |              | Disposed        |             | Release Typ |      |               |            |      |             |       |
| <u>GPS</u> | Non-<br>GPS                               | <u>HA</u> | <u>GPS</u>                 | Non-<br>GPS | HA-<br>Sen     | <u>PTS</u> | Sentenced      | <u>PTS</u> | Sentenced        | <u>Total</u> | <u>Indigent</u> | <u>Total</u> | <u>Indigent</u> | <u>Type</u> | <u>PTS</u>  | Sen. | <u>Denied</u> | <u>PTS</u> | Sen. | <u>Bond</u> | ROR   |
| 119        | 69                                        | 14        | 0                          | 0           | 0              | 0          | 0              | 0          | 0                | 8            | 6               | 0            | 0               |             | 8           | 0    | 1             | 0          | 0    | 3           | 1     |
|            |                                           |           |                            |             |                |            |                |            |                  |              |                 |              |                 |             |             |      |               |            |      |             |       |
|            |                                           |           |                            |             |                |            |                |            |                  |              |                 |              |                 | FTA         | 0           | 0    | 0             |            |      |             |       |
|            |                                           |           |                            |             |                |            |                |            |                  |              |                 |              |                 | <u>GPS</u>  | 0           | 0    | 0             |            |      |             |       |
|            |                                           |           |                            |             |                |            |                |            |                  |              |                 |              |                 | New         | 3           | 0    | 0             |            |      |             |       |
|            |                                           |           |                            |             |                |            |                |            |                  |              |                 |              |                 | <u>Drug</u> | 3           | 0    | 1             |            |      |             |       |
|            |                                           |           |                            |             |                |            |                |            |                  |              |                 |              |                 | Prog        | 2           | 0    | 0             |            |      |             |       |