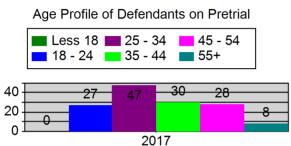

# Male and Female Defendants on Pretrial Male Female 120 80 40 0 2017 Age Profile of Defendants on Pretrial

Race Profile of Defendants on Pretrial