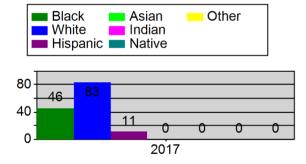

# Male and Female Defendants on Pretrial Male Female 120 80 40 0 2017 Age Profile of Defendants on Pretrial

Race Profile of Defendants on Pretrial