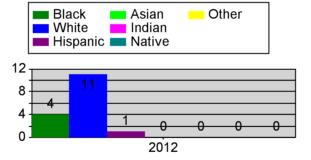

Male and Female Defendants on Pretrial

Male and Female Defendants - Sentenced

Age Profile of Defendants on Pretrial

Age Profile of Defendants - Sentenced

Race Profile of Defendants on Pretrial

Race Profile of Defendants - Sentenced